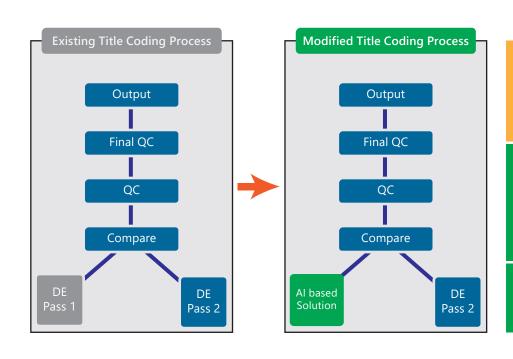

## **LLM Based Title Plant Coding Solution**

Cenerative AI
Solution at
affordable per
document processed
based price
removing the
technological risk
from end-user

Title Plant Coding requires 'View and Type" from scanned images. The job needs to be done by "trained manpower" who can Identify the information and code it with "accuracy" and "speed'.

We developed a solution using LLM based Generative AI for a leading BPO in India whereby:

- Accuracy of single pass > 95% (better than human performance)
- Speed > 10 X of human speed

The solution has been integrated with the existing solution of customer so that the compare process can run seamlessly.