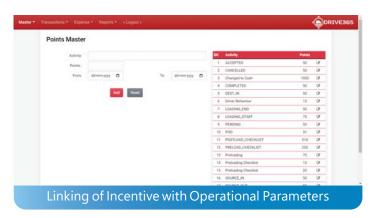

## **FEATURES**

**Shipment Creation** 

Pre-Load / Post-Load Checklists

**OTP Based Driver Authentication** 

Online Monitoring of Shipment Status

Linking of Incentive with Operational Parameters

**SOS** Messaging