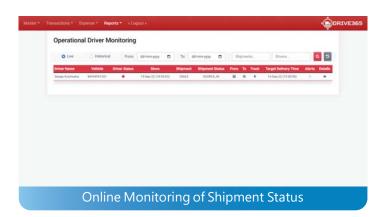

## **FEATURES**

**Shipment Creation** 

Pre-Load / Post-Load Checklists

**OTP Based Driver Authentication** 

Online Monitoring of Shipment Status

Linking of Incentive with Operational Parameters

**SOS** Messaging