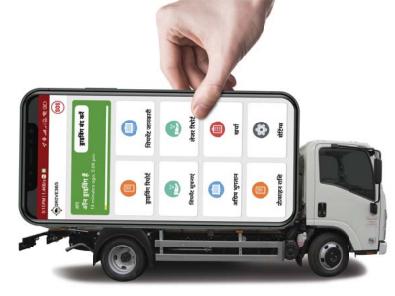

## **FEATURES**

**Shipment Creation** 

Pre-Load / Post-Load Checklists

**OTP Based Driver Authentication** 

Online Monitoring of Shipment Status

Linking of Incentive with Operational Parameters

**SOS** Messaging

Shipment Notification to Drivers

**Customised Route Master** 

Geofence based Driver Attendance

POD Capture

Points based Reward System

Advance Request and Approval

Contact us +91 98210 75585

2nd Floor, Thomas Villa, 118, Road No 27, Sion(E) Mumbai - 22, India sudhanshu@locate365.in